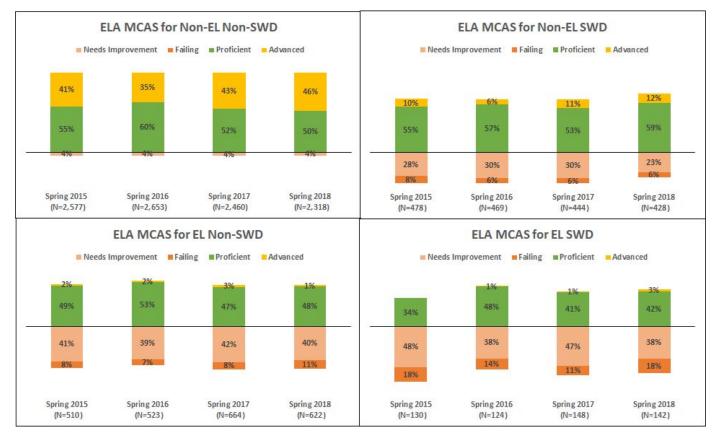

### Spring 2015–2018 MCAS ELA 10 Grade Achievement Levels by EL & Disability Status