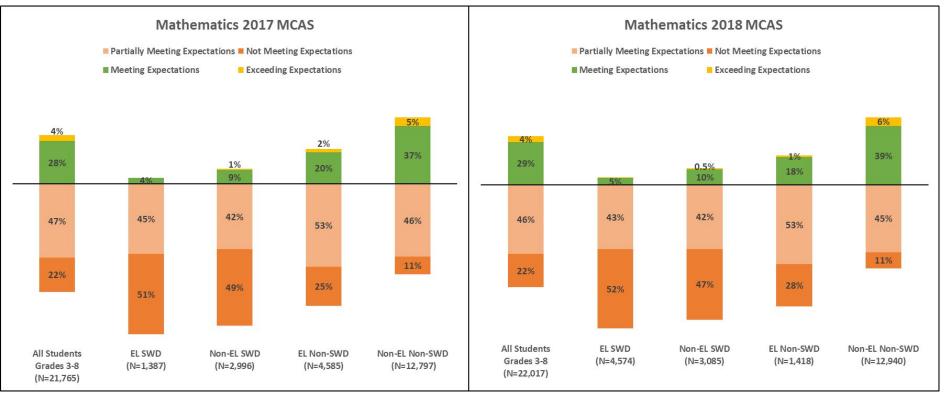

# Spring 2017 & 2018 MCAS Math Gr 3-8 Achievement Level by EL & Disability Status

Note: This analysis contains the Horace Mann Charter Schools. MCAS-Alt results not included in analysis. LEP status as it was when a student was assessed. The "Non-EL" subgroup includes Never EL and Former EL students.