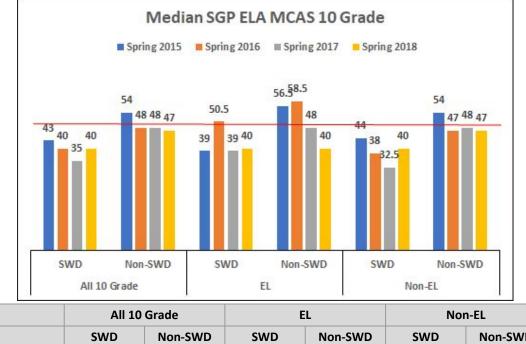

# Spring 2015–2018 ELA MCAS Median SGP by EL & Disability Status

|             | /   |         |     |         |     |         |
|-------------|-----|---------|-----|---------|-----|---------|
|             | SWD | Non-SWD | SWD | Non-SWD | SWD | Non-SWD |
| Spring 2015 | 480 | 2,387   | 164 | 164     | 384 | 2,223   |
| Spring 2016 | 471 | 2,459   | 98  | 182     | 373 | 2,277   |
| Spring 2017 | 464 | 2,331   | 108 | 238     | 356 | 2,093   |
| Spring 2018 | 450 | 2,188   | 113 | 213     | 337 | 1,975   |

### Spring 2015–2018 MCAS ELA 10 Grade Achievement Levels by EL & Disability Status