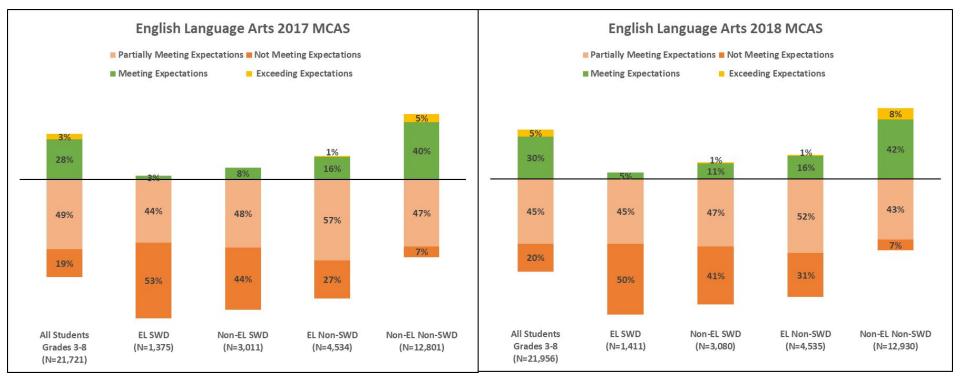

# Spring 2017 & 2018 MCAS ELA Gr 3-8 Achievement Level by EL & Disability Status

Note: This analysis contains the Horace Mann Charter Schools. MCAS-Alt results not included in analysis. LEP status as it was when a student was assessed. The "Non-EL" subgroup includes Never EL and Former EL students.