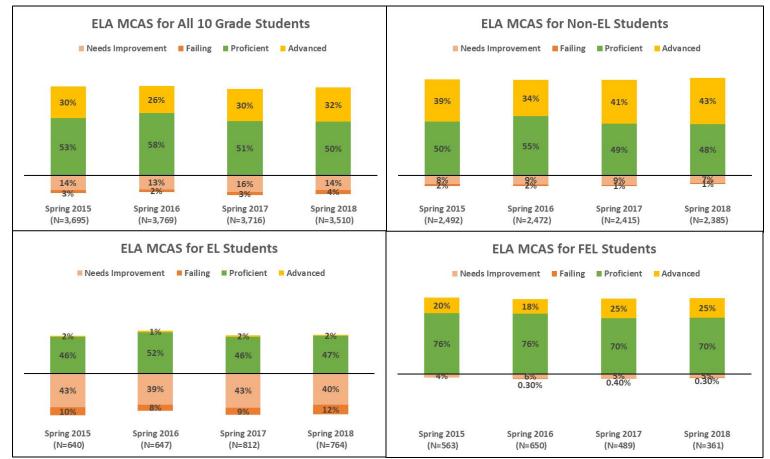

Status



Note: This analysis contains the Horace Mann Charter Schools. MCAS-Alt results not included in analysis. LEP status as it was when a student was assessed. The "Non-EL" subgroup includes Never EL and Former EL students.

# 2015–2018 Grade 10 MCAS Results For English Learner Students

# Spring 2015–2018 ELA MCAS Median SGP by EL Status



|             | All 10 Grade | EL  | Former EL | Non-EL |
|-------------|--------------|-----|-----------|--------|
| Spring 2015 | 2,867        | 260 | 482       | 2,120  |
| Spring 2016 | 2,930        | 280 | 555       | 2,095  |
| Spring 2017 | 2,795        | 346 | 448       | 2,000  |
| Spring 2018 | 2,639        | 326 | 554       | 1,756  |

#### **BOSTON PUBLIC SCHOOLS**

# Spring 2015–2018 MCAS ELA 10 Grade Achievement Levels by EL Status



# Spring 2015–2018 Math MCAS Median SGP by EL Status



|             | All 10 Grade | EL  | Former EL | Non-EL |
|-------------|--------------|-----|-----------|--------|
| Spring 2015 | 2,907        | 260 | 486       | 2,150  |
| Spring 2016 | 2,935        | 284 | 565       | 2,087  |
| Spring 2017 | 2,699        | 344 | 439       | 1,915  |
| Spring 2018 | 2,557        | 312 | 303       | 1,942  |

# Spring 2015–2018 MCAS Math 10 Grade Achievement Levels by EL Status



# Spring 2015–2018 ELA MCAS Median SGP by EL & Disability Status



|             | /   |         |     |         |     |         |
|-------------|-----|---------|-----|---------|-----|---------|
|             | SWD | Non-SWD | SWD | Non-SWD | SWD | Non-SWD |
| Spring 2015 | 480 | 2,387   | 164 | 164     | 384 | 2,223