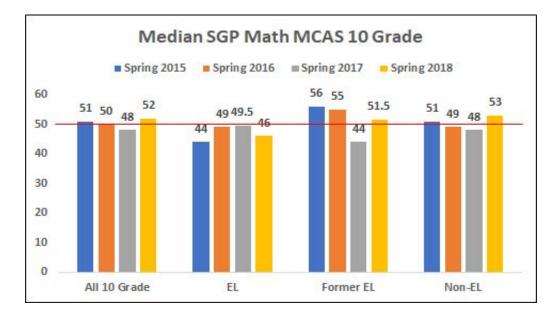

# Spring 2015–2018 Math MCAS Median SGP by EL Status

|             | All 10 Grade | EL  | Former EL | Non-EL |
|-------------|--------------|-----|-----------|--------|
| Spring 2015 | 2,907        | 260 | 486       | 2,150  |
| Spring 2016 | 2,935        | 284 | 565       | 2,087  |
| Spring 2017 | 2,699        | 344 | 439       | 1,915  |
| Spring 2018 | 2,557        | 312 | 303       | 1,942  |