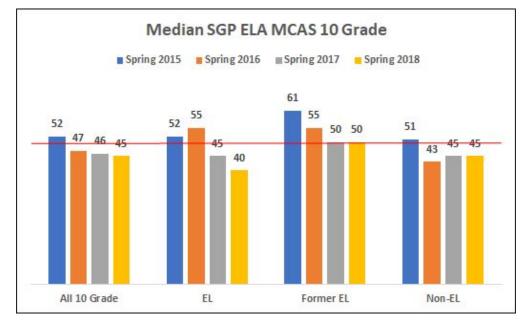

# Spring 2015–2018 ELA MCAS Median SGP by EL Status

|             | All 10 Grade | EL  | Former EL | Non-EL |
|-------------|--------------|-----|-----------|--------|
| Spring 2015 | 2,867        | 260 | 482       | 2,120  |
| Spring 2016 | 2,930        | 280 | 555       | 2,095  |
| Spring 2017 | 2,795        | 346 | 448       | 2,000  |
| Spring 2018 | 2,639        | 326 | 554       | 1,756  |