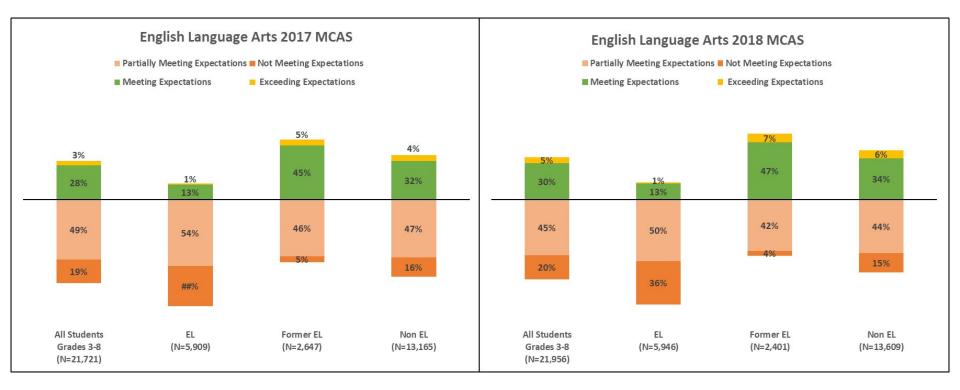

# Spring 2017 & 2018 MCAS ELA Gr 3-8 Achievement Levels by EL Status

Note: This analysis contains the Horace Mann Charter Schools. MCAS-Alt results not included in analysis. LEP status as it was when a student was assessed. The "Former EL" subgroup includes all active BPS students who were reclassified within the past four years (June 2014 onward).