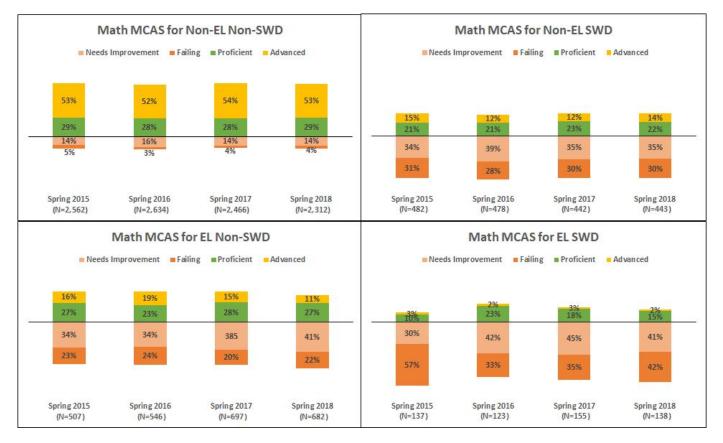

### Spring 2015–2018 MCAS ELA 10 Grade Achievement Levels by EL & Disability Status