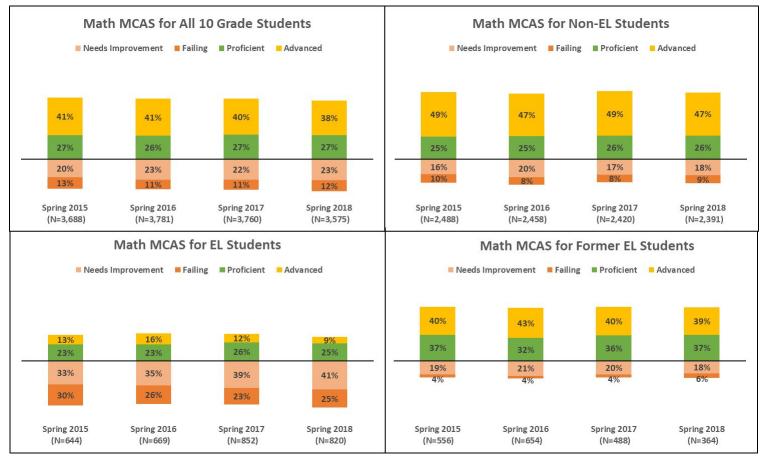

| 2,867        | 260 | 482       | 2,120  |
| Spring 2016 | 2,930        | 280 | 555       | 2,095  |
| Spring 2017 | 2,795        | 346 | 448       | 2,000  |
| Spring 2018 | 2,639        | 326 | 554       | 1,756  |

#### **BOSTON PUBLIC SCHOOLS**

# Spring 2015–2018 MCAS ELA 10 Grade Achievement Levels by EL Status



# Spring 2015–2018 Math MCAS Median SGP by EL Status



|             | All 10 Grade | EL  | Former EL | Non-EL |
|-------------|--------------|-----|-----------|--------|
| Spring 2015 | 2,907        | 260 | 486       | 2,150  |
| Spring 2016 | 2,935        | 284 | 565       | 2,087  |
| Spring 2017 | 2,699        | 344 | 439       | 1,915  |
| Spring 2018 | 2,557        | 312 | 303       | 1,942  |

# Spring 2015–2018 MCAS Math 10 Grade Achievement Levels by EL Status



# Spring 2015–2018 ELA MCAS Median SGP by EL & Disability Status



|             | /   |         |     |         |     |         |
|-------------|-----|---------|-----|---------|-----|---------|
|             | SWD | Non-SWD | SWD | Non-SWD | SWD | Non-SWD |
| Spring 2015 | 480 | 2,387   | 164 | 164     | 384 | 2,223   |
| Spring 2016 | 471 | 2,459   | 98  | 182     | 373 | 2,277   |
| Spring 2017 | 464 | 2,331   | 108 | 238     | 356 | 2,093   |
| Spring 2018 | 450 | 2,188   | 113 | 213     | 337 | 1,975   |

### Spring 2015–2018 MCAS ELA 10 Grade Achievement Levels by EL & Disability Status



# Spring 2015–2018 Math MCAS Median SGP by EL & Disability Status



|             | All 10 Grade |         | EL  |         | Non-EL |         |
|-------------|--------------|---------|-----|---