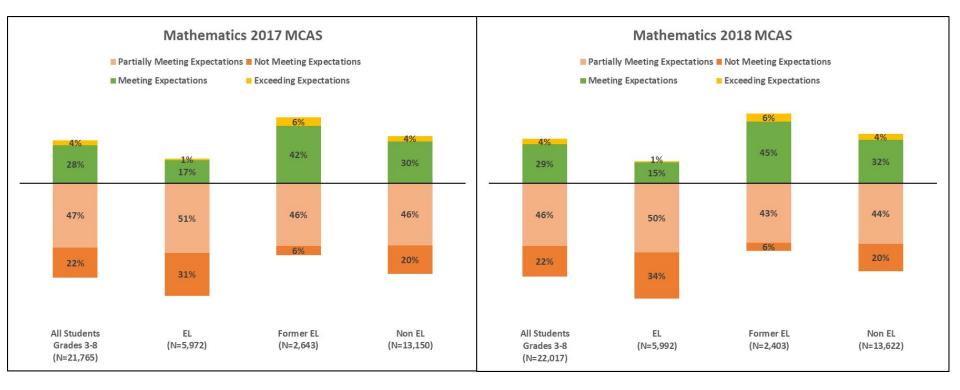

# Spring 2017 & 2018 MCAS Math Gr 3-8 Achievement Levels by EL Status

Note: This analysis contains the Horace Mann Charter Schools. MCAS-Alt results not included in analysis. LEP status as it was when a student was assessed. The "Former EL" subgroup includes all active BPS students who were reclassified within the past four years (June 2014 onward).