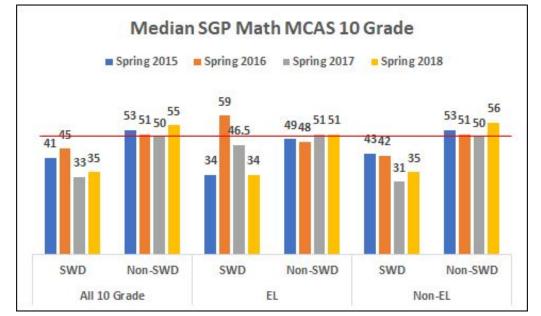

# Spring 2015–2018 Math MCAS Median SGP by EL & Disability Status

|             | All 10 Grade |         | EL  |         | Non-EL |         |
|-------------|--------------|---------|-----|---------|--------|---------|
|             | SWD          | Non-SWD | SWD | Non-SWD | SWD    | Non-SWD |
| Spring 2015 | 498          | 2,409   | 101 | 167     | 397    | 2,242   |
| Spring 2016 | 479          | 2,456   | 99  | 185     | 380    | 2,271   |
| Spring 2017 | 455          | 2,244   | 108 | 236     | 347    | 2,008   |
| Spring 2018 | 420          | 2,137   | 104 | 208     | 316    | 1,929   |

### Spring 2015–2018 MCAS ELA 10 Grade Achievement Levels by EL & Disability Status